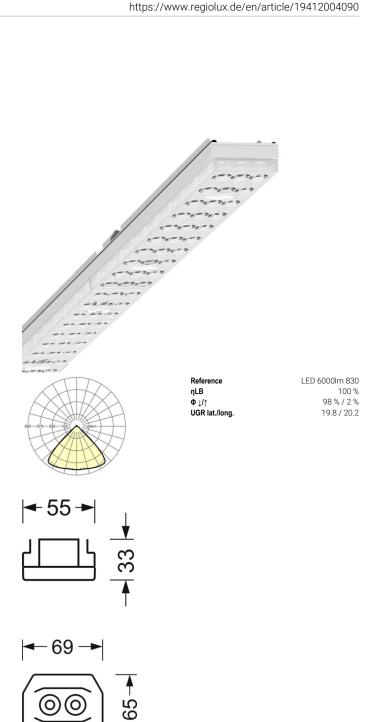

# LIGHTING TECHNOLOGY

| Placement                          | LED, Colour rendering/Light colour |
|------------------------------------|------------------------------------|
|                                    | CRI ≥ 80 / 3000K                   |
| Colour tolerance (MacAdam)         | 3SDCM                              |
| Photobiological safety (Luminaire) | RG1                                |
| Nominal luminous flux              | 5655lm                             |
| LED service life                   | 50000h L80/B10 (Tq 40°C)           |
| Luminaire luminous efficiency      | 151lm/W                            |
| Beam angle                         | 95° (C0) / 95 ° (C90)              |
| UGR lat./long.                     | 19.8 / 20.2                        |
|                                    |                                    |

#### **MECHANICS**

| Housing colour         | traffic white RAL 9016                             |  |
|------------------------|----------------------------------------------------|--|
| Dimensions (LxWxH/DxH) | 1531mm x 55mm x 33mm                               |  |
| Weight (net)           | 1.9kg                                              |  |
| Type of installation   | Mounting rail system installation, Light structure |  |

## Dimensions

| L | 1531 mm | Length |
|---|---------|--------|
| В | 55 mm   | Width  |
| н | 33 mm   | Height |